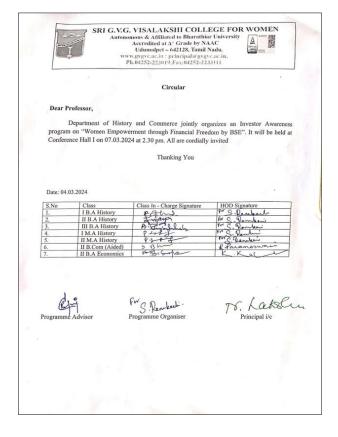

# Circular

# Report

|         | 29                                                                                                                                                         |
|---------|------------------------------------------------------------------------------------------------------------------------------------------------------------|
|         | HISTORY ASSOCIATION - YUVA BHARATH                                                                                                                         |
|         | DEPARTMENT OF COMMERCE                                                                                                                                     |
| -       | JOINTLY ORGANISED                                                                                                                                          |
|         | TAINERTMENT AMOREALESS PARCOSCURE AND                                                                                                                      |
| e       | "WOMEN EMPOWERMENT THROUGH FINANCIAL FREEDOM by BSE "                                                                                                      |
| 19      | ate: -07.03.2024 Venue: - Conference Hall                                                                                                                  |
|         | * The Programme Commenced with Tamiltha Warghthu.<br>* Ms. V. Madhuritha of Di B.A History welcomed                                                        |
|         | the gathering.<br>* Et. C. K. Alivazhagan, Expanded Trainer to BSE and<br>stified trainer of NISM. This seminar was past of the                            |
| Ce      | stified trainer of NISM. This seminar was part of the                                                                                                      |
| N       | ents to lelebsate International Women's day on 8th<br>arch 2024. Nearly 77 students belonging to VG/PG<br>nd Research scholars of various departments were |
| a       | rd Research scholars of various departments were                                                                                                           |
| a       | Lenged the seminar                                                                                                                                         |
| -       | * The session was lively and interactive, with                                                                                                             |
| ai      | I students sespending and sharing there ideas on<br>re need for Financial freedom for Women, which is the need                                             |
| 0       | the hour.                                                                                                                                                  |
|         | * The feedback from the student was pretting, as                                                                                                           |
| t       | an expressed there include in learning valuable                                                                                                            |
| i       | formation about living a wealtheir life by forming<br>e habit of gravings and Investment.                                                                  |
|         | S. Konstander                                                                                                                                              |
|         | HEAD i/c                                                                                                                                                   |
|         |                                                                                                                                                            |
|         | CVA-2                                                                                                                                                      |
| N       | Applin paral & prove to BSE/                                                                                                                               |
|         | RINCIPAL Control Dang- Skill Lin                                                                                                                           |
| SRI GVG | RINCIPAL I/C MISE FOR HOLE MISE MISE MISE                                                                                                                  |
| VEND    | IMEN (AUTONOMOUS)                                                                                                                                          |
| UD      | UMALPET - 642 128.                                                                                                                                         |
|         | 105                                                                                                                                                        |