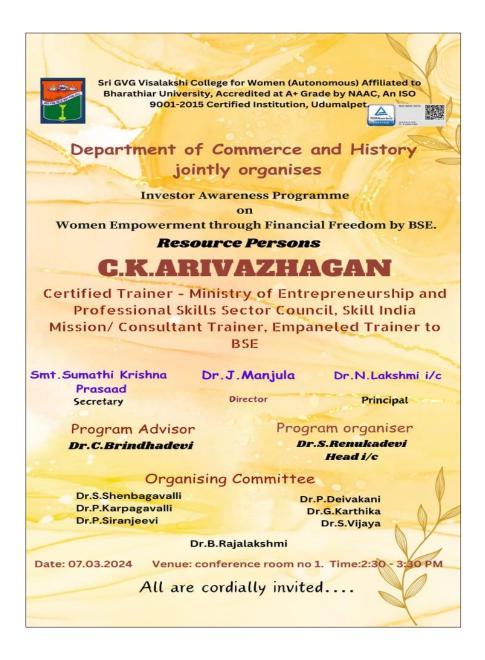

SRI G.V.G. VISALAKSHI COLLEGE FOR WOMEN Autonomous & Affiliated to Bharathiar University Accredited at A<sup>+</sup> Grade by NAAC Udumalpet – 642128, Tamil Nadu. www.gvgvc.ac.in ; principal@gvgvc.ac.in, Ph.04252-223019;Fax:04252-2233111



### History Association —Yuva Bharath

Youth Forum to Promote Culture and Heritage

Department of Commerce and History jointly organizes Investor Awareness Programme On Women Empowerment through Financial Freedom By BSE

7.3.2024

# Circular



## Invitation



# Report

|         | 29                                                                                                                                                         |
|---------|------------------------------------------------------------------------------------------------------------------------------------------------------------|
|         | HISTORY ASSOCIATION - YUVA BHARATH                                                                                                                         |
|         | DEPARTMENT OF COMMERCE                                                                                                                                     |
| -       | JOINTLY ORGANISED